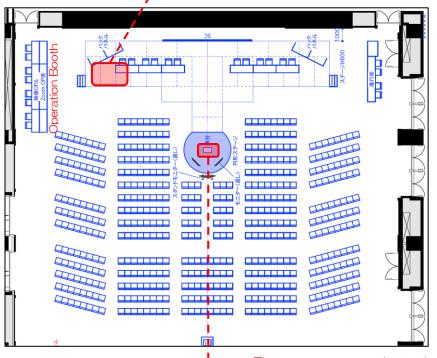

## ■Hall A Layout

The layout is shown in the figure on the right. The presentation podium will be located in the center of the stage and will be transparent, as shown in the figure below.

(Reference image) Microphone and microphone stand are located next to the podium.