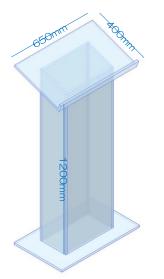

## ■Hall A Layout

The layout is shown in the figure on the right. The presentation podium will be located in the center of the stage and will be transparent, as shown in the figure below.

(Reference image) Microphone and microphone stand are located next to the podium.

The presentation podium is here.

(Reference Image)