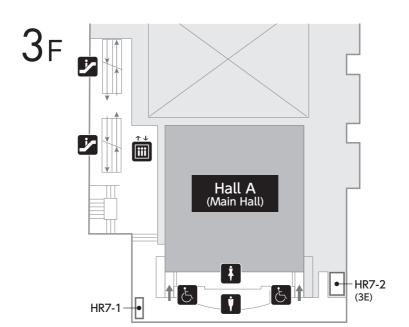

# 会場案内図/ Floor Guide

### ● ホスピタリティルーム Hospitality Room

HR-7 株式会社メディコン Medicon, Inc.  $4_{\mathsf{F}}$ 