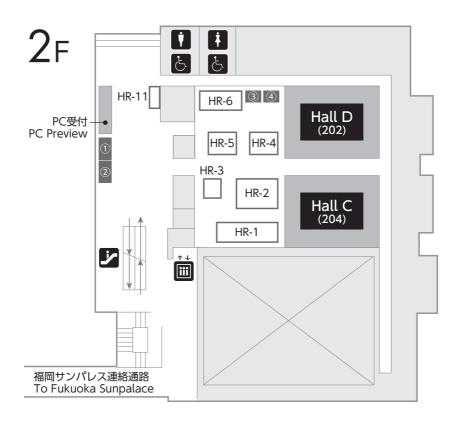

# 会場案内図/ Floor Guide

#### ● ホスピタリティルーム Hospitality Room

- HR-1 日本ゴア合同会社 W. L. Gore & Associates G.K.
- HR-2 ボストン・サイエンティフィック ジャパン株式会社 Boston Scientific Japan K.K.
- HR-3 日本メドトロニック株式会社 Medtronic Japan Co., Ltd.
- HR-4 株式会社メディコスヒラタ Medico's Hirata Inc.
- HR-5 朝日インテック株式会社 ASAHI INTECC CO., LTD.
- HR-6 コーディスジャパン合同会社 Cordis Japan G.K.
- HR-11 バイエル薬品株式会社 Bayer Yakuhin, Ltd.

#### ●展示 Exhibition

- メディキット株式会社 MEDIKIT CO., LTD.
- ② クックメディカルジャパン合同会社 Cook Medical Japan G.K.
- ③ Inari Medical Inc. Inari Medical Inc.
- 4 株式会社東海メディカルプロダクツ Tokai Medical Products, Inc.