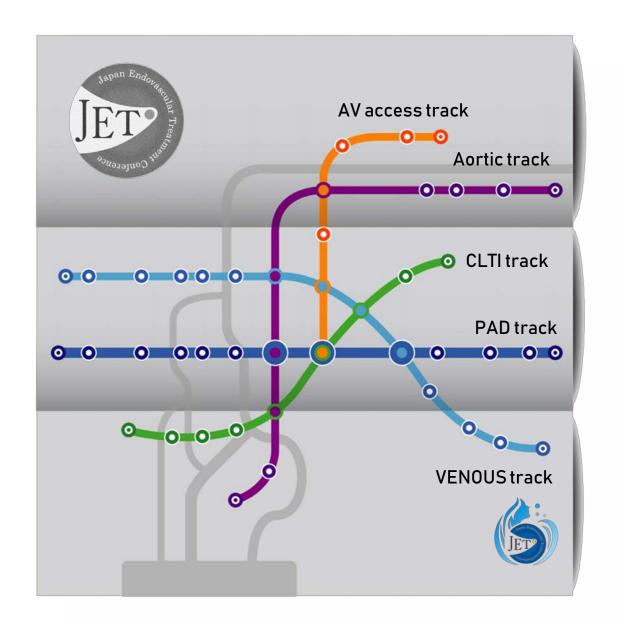

## Japan Endovascular Treatment Conference 2020

- the Route Map of Endovascular treatment-

Feb 21(Fri)-23 (Sun)

Knowledge Capital Congres Convention Center
Grand Front Osaka,3-1 Ofukacho, Kita-Ku, Osaka, Japan
Executive Committee Chairperson